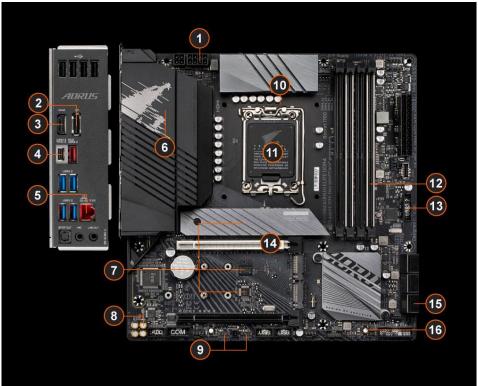

```
1
8+4 pin Solid Pin CPU Power Connector
2
DisplayPort
3
HDMI
4
Rear USB 3.2 Gen 2x2 Type-C®
5
Intel® 2.5GbE LAN
6
Advanced Thermal Design
```

- 1. Fully Covered MOSFET Heatsinks
- 2. 5 W/mK Thermal Conductivity Pad
- 3. Integrated IO Shield

3\* M.2 Ultra Storage Performance Connectors

- 1. 3\*PCIe 4.0 x4 M.2
- 2. 1\*Thermal Guard

8 HI-FI Audio 1. High-End Audio Capacitor

9

## **RGB FUSION 2.0**

- 1. Addressable LED Header\*2
- 2. RGB LED Header\*2

10

Direct 12+1+2 Phases Digital Power Design

- 1. 60A Power Stage
- 2. 6-Layer PCB PCIe 5.0 Ready PCB
- 3. Premium Choke and Capacitor
- 4. 2X Copper PCB

11

Support 12th Gen Intel Core Processor

12

Dual Channel DDR4, 4 DIMMs with Ultra Durable Memory Armor

13

Front USB3.2 Gen2 Type-C® for Connecting devices

14

Next Generation PCIe5.0 Design

- 1. 1\*PCIe 5.0 x16 SMD slot
- 2. Ultra Durable<sup>TM</sup> SMD PCIe Gen5 Armor

15 6\*SATA 6Gb/s 16 Q-FLASH Plus Onboard Button

Windows 11 Ready